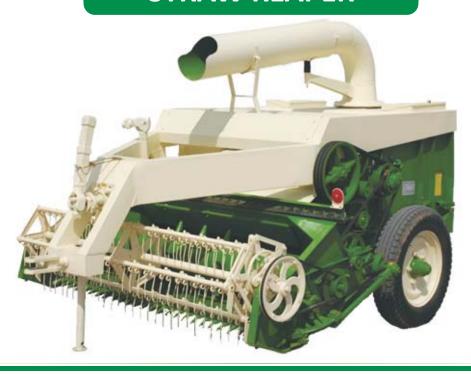

## **STRAW REAPER**

## **SPECIAL FEATURES**

Extra Heavy Duty Gear Box

Extra Heavy Duty Transmission Shaft

World-Class Threshing System

Double Blower

SHARP Blades & PIX Belts

Powerful Design for Zero Load

7.5 Feet Cutter Bar with Special Steel Blades

SUPER Heavy-Duty Steel Plate Body (SAIL Steel)

Stone Preventing Trap Tray

Easy-To-Draw Grain Storage Tray

Heavy Duty Axle

MRF Tyres

## **TECHNICAL SPECIFICATION**

 Chassis
 57" (1448 mm)

 Thresher Dia
 32.5" (825 mm)

 Cutter Bar
 7.5 Feet (2286 mm)

Blower Double

Thresher Blades 286 Blades (SHARP MADE)
Axle Heavy Duty 70 mm Square Axle

Tyres 700-19 MRF MADE
Cutting Capacity 1.5 to 2.5 Acres / Hour