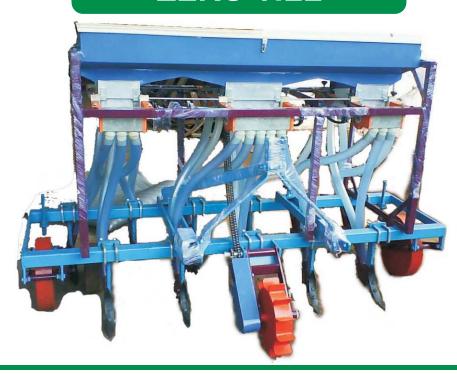

## **ZERO TILL**

NAME ZERO TILL MULTI CROP PLANTER FOR CONTROLLED TRACTOR TRAFFIC

NO. OF ROWS CURRENTLY AVAILABLE IN 6 ROWSS

ROW TO ROW SPACING 7" STANDARD (MAX ) & ADJUSTABLE (IN PAIRING)

PLANT TO PLANT SPACING 6" STANDARD & ADJUSTABLE

FERTILIZER METERING AGITATOR & SLIDING ORIFICE TYPE

SEED DROPPINGNG ROTATING DISC WITH CELLS ON ITS PERIPHERY

## **FEATURES**

Second Generation of Resource Conservation Technologies.

Sturdy and robust design